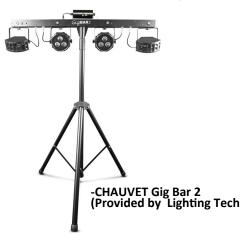

#### **Artists carries the following**

- Artist has <u>1</u> Sennheiser EW500945G3GUS Wireless Handheld microphone and a Shure BLX 288PG58 microphone for DJ
- Artist has 1 Sennheiser EWIEMG4 Wireless In Ear Monitor Sys G
- Artist has 2 Antari AF-4 Special Effects Fans
- DJ uses 1 MacBook Laptop, 1 Rane 62 mixer, 1 DDJ-SR2, and 1 CDJ MK31000 turntable
- Lighting Tech uses 2 GigBAR2 fixtures, 1 light truss W/ stand, 1 Light tripod stand, 2 fog machines
- Artist has portable dressing room that can be placed backstage or in the far back corner of the stage for wardrobe changes.