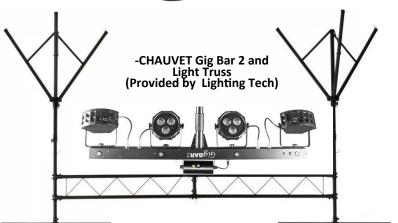

#### **Artists carries the following**

- Artist has <u>1</u> Sennheiser EW500945G3GUS Wireless Handheld microphone and a Shure BLX 288PG58 microphone for DJ
- Artist has 1 Sennheiser EWIEMG4 Wireless In Ear Monitor Sys G
- Artist has 2 Antari AF-4 Special Effects Fans
- DJ uses 1 MacBook Laptop, 1 Rane 62 mixer, 1 DDJ-SR2, and 1 CDJ MK31000 turntable
- Lighting Tech uses 2 GigBAR2 fixtures, 1 light truss W/ stand, 1 Light tripod stand, 2 fog machines
- Artist has portable dressing room that can be placed backstage or in the far back corner of the stage for wardrobe changes.

# -Fog Machine (Provided by Lighting Tech)

**Stage Fan** (Provided by Artists)